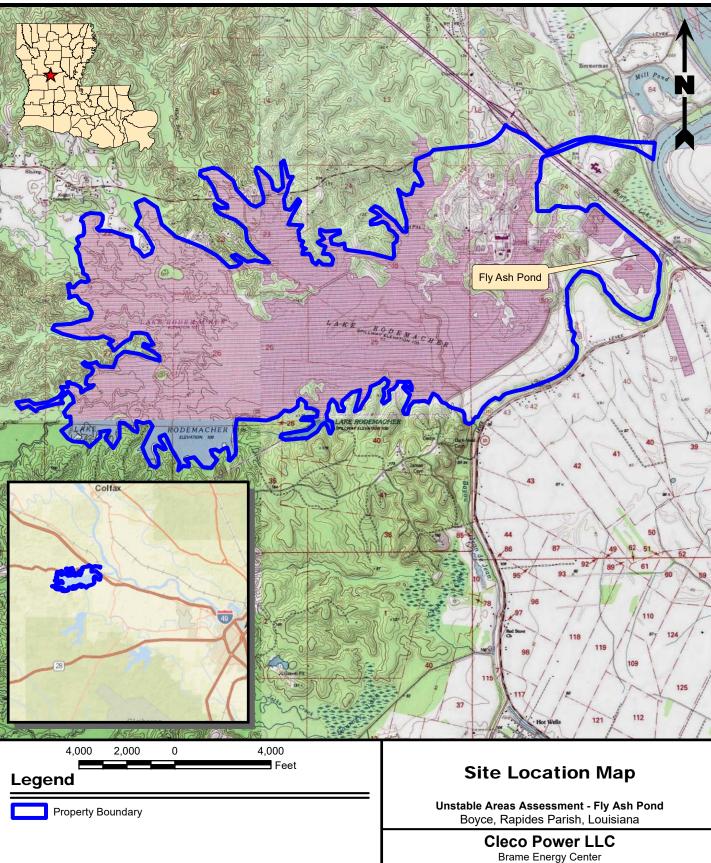

The Cleco Brame Energy Center is located near Lena in Rapides Parish, Louisiana. A site location map showing the Brame Energy Center is included as **Figure 1**.

This unstable area assessment pertains to the Fly Ash surface impoundment (Pond) utilized for the Unit 2 coal-fired generation unit. A site map for the Fly Ash Pond is included as **Figure 2**. For an existing CCR surface impoundment, the unstable areas assessment must be completed no later than October 17, 2018.

# FIGURE 1 SITE LOCATION MAP

#### Reference

Base map comprised of U.S.G.S. 7.5 minute topographic maps, "Lena, LA", "Boyce, LA", "Jericho, LA", and "Gardner, LA".

| gy Center   |     |          |  |  |  |
|-------------|-----|----------|--|--|--|
| Drawn By    | LMM | 06/21/17 |  |  |  |
| Checked By  | LMH | 06/21/17 |  |  |  |
| Approved By | CVH | 06/21/17 |  |  |  |
| Project Nu  |     |          |  |  |  |
|             |     |          |  |  |  |
| 002-2       |     | 1        |  |  |  |
| -           | 13  | 1        |  |  |  |