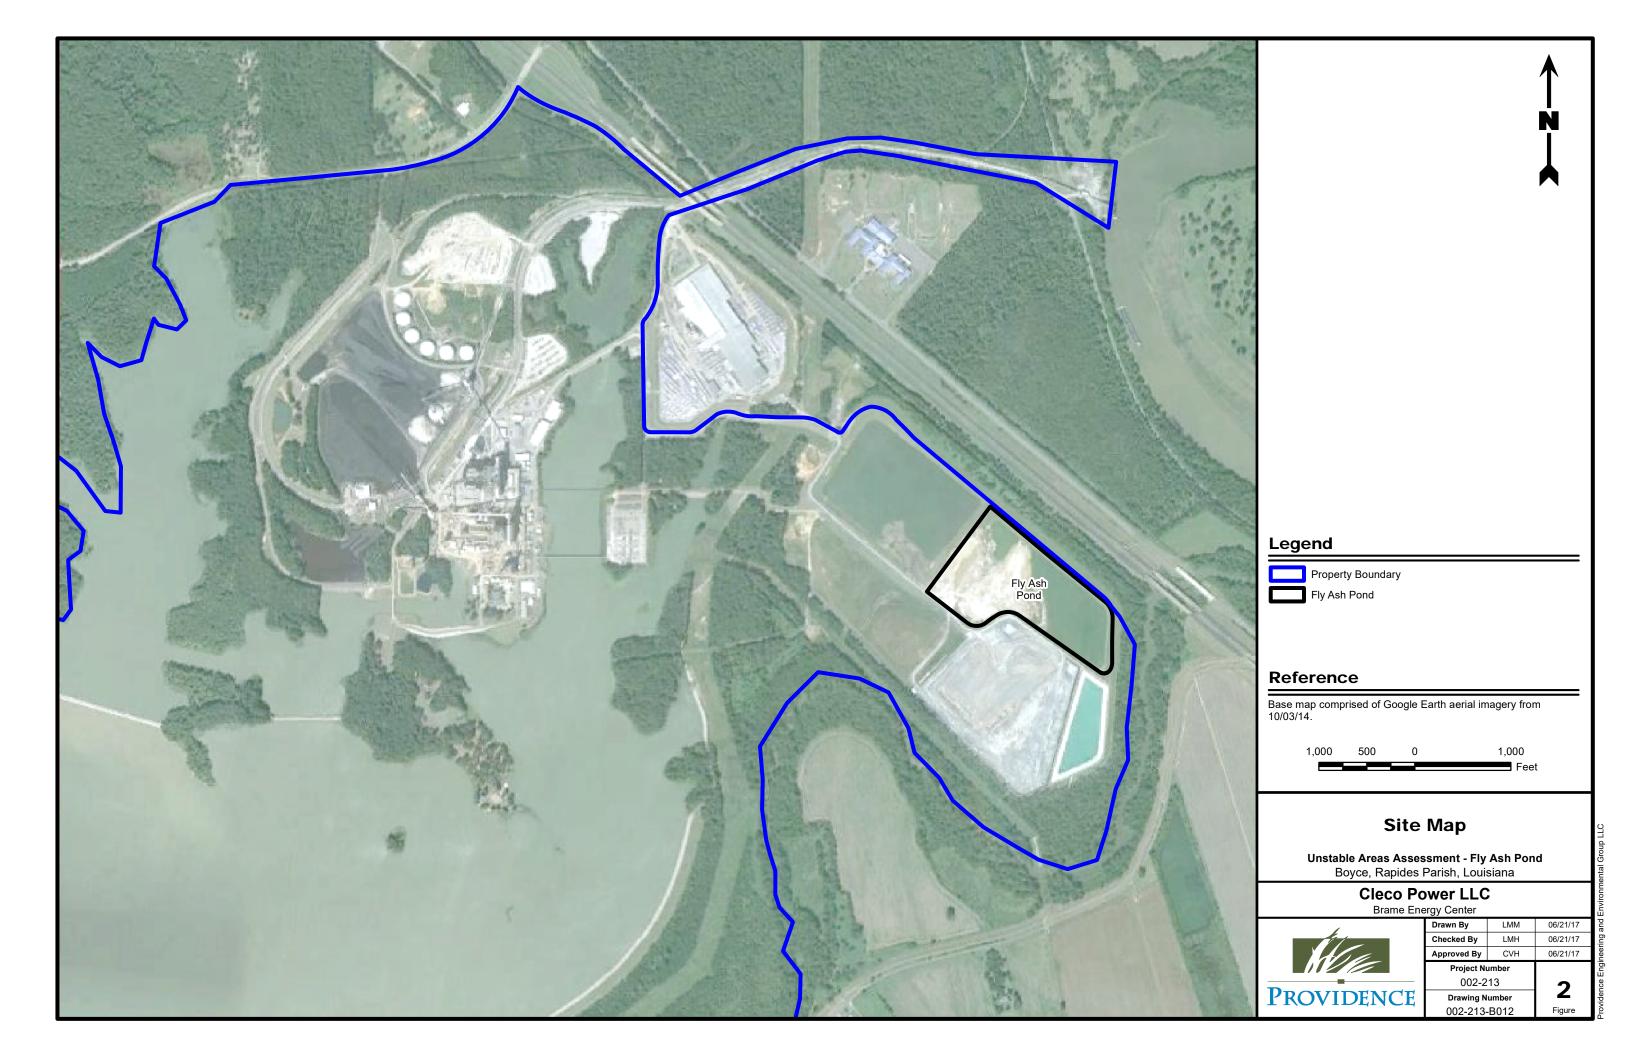

The Cleco Brame Energy Center is located near Lena in Rapides Parish, Louisiana. A site location map showing the Brame Energy Center is included as **Figure 1**.

This unstable area assessment pertains to the Fly Ash surface impoundment (Pond) utilized for the Unit 2 coal-fired generation unit. A site map for the Fly Ash Pond is included as **Figure 2**. For an existing CCR surface impoundment, the unstable areas assessment must be completed no later than October 17, 2018.

widence Engineering and Environmental Group LLC

FIGURE 2

**SITE MAP** 